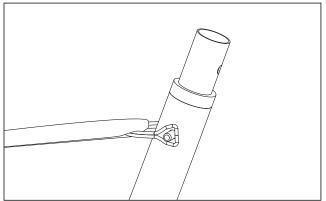

4

Connect the safety net to the Upper Net Pole.

5

Click the frame on the backboard into position.

Insert the Basketball Set frame into the top of the Upper Net Pole.