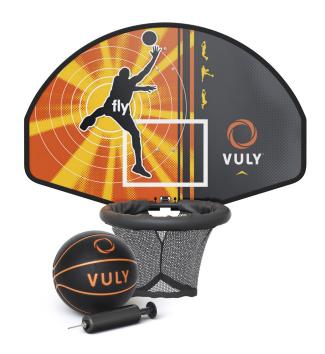

## **ADAPTER FOR ULTRA TRAMPOLINE**

# **ATTENTION!**

SAFETY INFORMATION, INSTALLATION, CARE AND MAINTENANCE INSTRUCTIONS. READ PRIOR TO ASSEMBLING AND USING THE PRODUCT.



Adult supervision is required at all times whilst equipment is in use.

If you have any feedback regarding our instructions, feel free to email instructions@vulyplay.com so that we can continue to improve.



Visit www.vulyplay.com/install for step by step video instructions, or scan this QR code

#### **PARTS LIST**



## **ASSEMBLY INSTRUCTIONS**

**ULTRA SERIES** 

1



Disconnect safety net from your chosen Upper Net Pole.

2



Install the adapter as shown adove.





Remove the U-Shaped hook and insert the  $\underline{\textbf{provided}}$  D-shackles.

4





Connect the safety net to the Upper Net Pole.

5