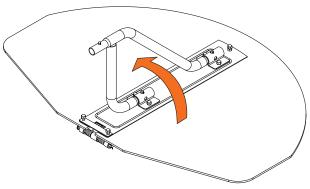

4

Connect the safety net to the Upper Net Pole.

5

Click the frame on the backboard into position.

Insert the Basketball Set frame into the top of the Upper Net Pole.