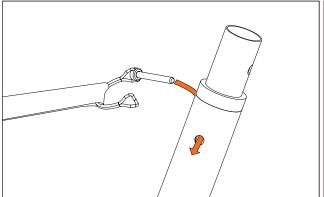

4

Connect the safety net to the Upper Net Pole.

5

Click the frame on the backboard into position.

Insert the Basketball Set frame into the top of the Upper Net Pole.