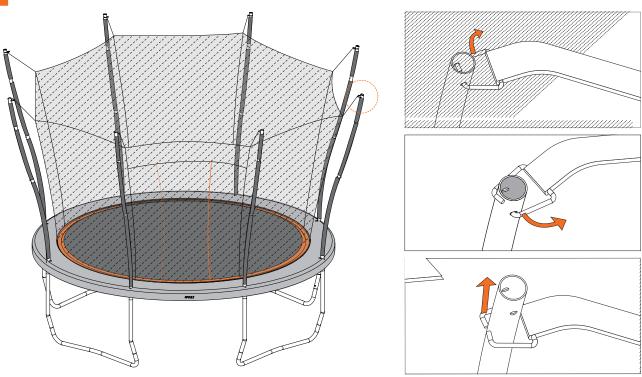

## **ASSEMBLY INSTRUCTIONS**

**ULTRA SERIES** 

1

Disconnect safety net from your chosen Upper Net Pole.

2

Install the adapter as shown adove.

Remove the U-Shaped hook and insert the  $\underline{\textbf{provided}}$  D-shackles.

4

Connect the safety net to the Upper Net Pole.

5

Click the frame on the backboard into position.

Insert the Basketball Set frame into the top of the Upper Net Pole.