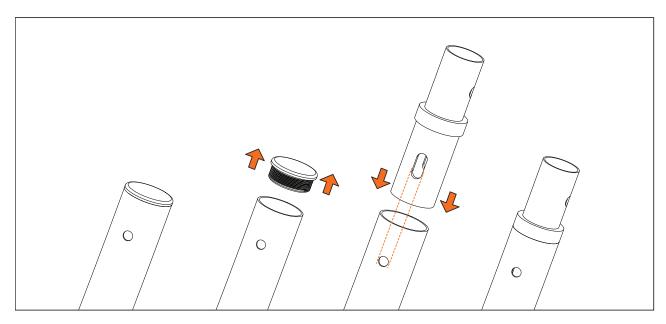

## **ASSEMBLY INSTRUCTIONS**

**ULTRA SERIES** 

1

Disconnect safety net from your chosen Upper Net Pole.

2

Install the adapter as shown adove.

Remove the U-Shaped hook and insert the  $\underline{\textbf{provided}}$  D-shackles.