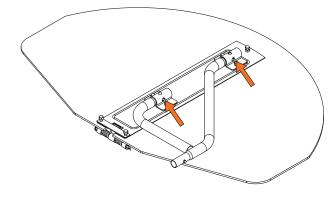

## **ASSEMBLY INSTRUCTIONS**

**ULTRA SERIES** 

1

Disconnect safety net from your chosen Upper Net Pole.

2

Install the adapter as shown adove.

Remove the U-Shaped hook and insert the  $\underline{\textbf{provided}}$  D-shackles.