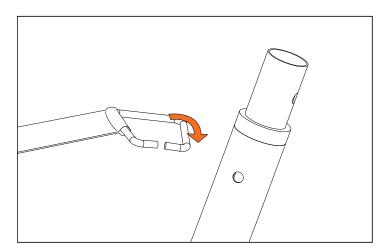

## **ASSEMBLY INSTRUCTIONS**

**ULTRA SERIES** 

1

Disconnect safety net from your chosen Upper Net Pole.

2

Install the adapter as shown adove.

Remove the U-Shaped hook and insert the  $\underline{\textbf{provided}}$  D-shackles.