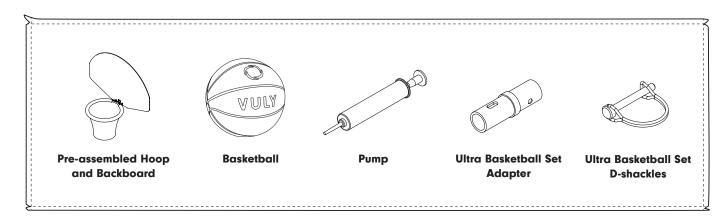

## **ADAPTER FOR ULTRA TRAMPOLINE**

# **ATTENTION!**

SAFETY INFORMATION, INSTALLATION, CARE AND MAINTENANCE INSTRUCTIONS. READ PRIOR TO ASSEMBLING AND USING THE PRODUCT.



Adult supervision is required at all times whilst equipment is in use.

If you have any feedback regarding our instructions, feel free to email instructions@vulyplay.com so that we can continue to improve.



Visit www.vulyplay.com/install for step by step video instructions, or scan this QR code

#### **PARTS LIST**



## **ASSEMBLY INSTRUCTIONS**

**ULTRA SERIES** 

1



Disconnect safety net from your chosen Upper Net Pole.

2



Install the adapter as shown adove.





Remove the U-Shaped hook and insert the  $\underline{\textbf{provided}}$  D-shackles.

4





Connect the safety net to the Upper Net Pole.

5





Click the frame on the backboard into position.



Insert the Basketball Set frame into the top of the Upper Net Pole.





# **CONGRATULATIONS!**

You have attached the Basketball Set to your Ultra.