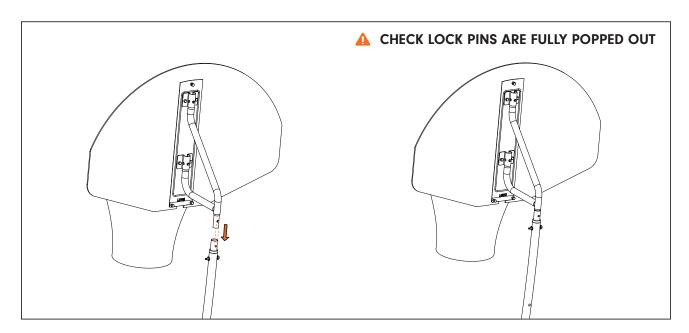

4

Connect the safety net to the Upper Net Pole.

5

Click the frame on the backboard into position.

Insert the Basketball Set frame into the top of the Upper Net Pole.