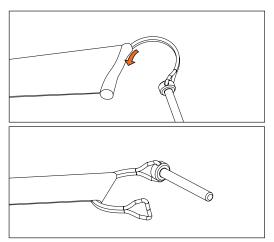

## **ASSEMBLY INSTRUCTIONS**

**ULTRA SERIES** 

1

Disconnect safety net from your chosen Upper Net Pole.

2

Install the adapter as shown adove.

Remove the U-Shaped hook and insert the  $\underline{\textbf{provided}}$  D-shackles.