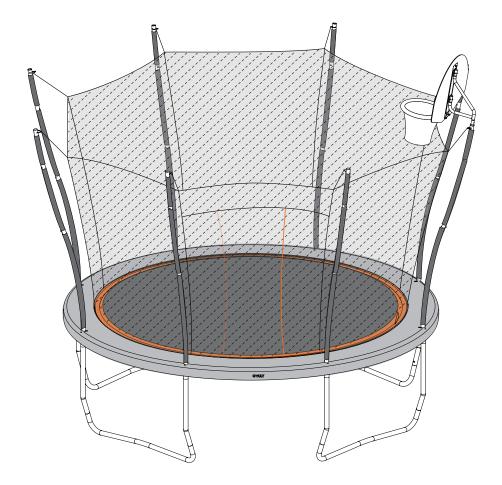

READ PRIOR TO ASSEMBLING AND USING THE PRODUCT.



Adult supervision is required at all times whilst equipment is in use.

If you have any feedback regarding our instructions, feel free to email instructions@vulyplay.com so that we can continue to improve.



Visit www.vulyplay.com/install for step by step video instructions, or scan this QR code

#### **PARTS LIST**



## **ASSEMBLY INSTRUCTIONS**

**ULTRA SERIES** 

1



Disconnect safety net from your chosen Upper Net Pole.

2



Install the adapter as shown adove.





Remove the U-Shaped hook and insert the  $\underline{\textbf{provided}}$  D-shackles.

4





Connect the safety net to the Upper Net Pole.

5





Click the frame on the backboard into position.



Insert the Basketball Set frame into the top of the Upper Net Pole.





# **CONGRATULATIONS!**

You have attached the Basketball Set to your Ultra.