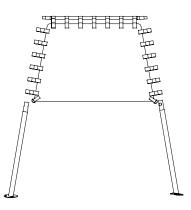

## STEP

Slide Leg Tubes from your Vuly Mini through the loops on both sides of the Soccer Goal.