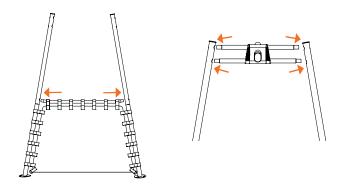

### STEP 4

Attach the Mid Tube and Shoulder Joiners to your Vuly Mini, as per your Vuly Mini Manual.

You have attached the Soccer Goal to your Vuly Mini.