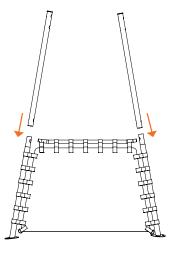

#### STEP 3

Insert Shoulder Tubes from your Vuly Mini into the tops of both Leg Tubes.

MANUAL