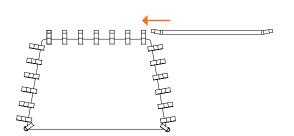

# STEP

Slide the Mid Tube from your Vuly Mini through the loops at the top of the Soccer Goal.

Mini