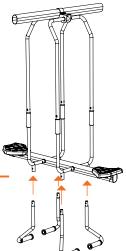

## STEP | 6

Insert a Foot into the end of each Bottom Bar.

Ensure that those for the Left and Right are on the appropriate side.