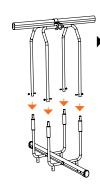

# STEP | 5

Attach a Seat to each end of the Base Rail.

## STEP | 6

Insert a Foot into the end of each Bottom Bar.

Ensure that those for the Left and Right are on the appropriate side.