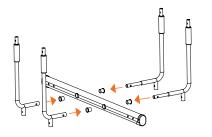

### **VULY MINI:**

Insert the ends of the Bottom Bars into the Top Bars.

Secure the parts with Frame Bolts.

## **VULY MAX:** →

Insert the small end of the Max Tubes into the ends of the Top Bars, and the Bottom Bars into the large ends of the Max Tubes.

Secure the parts with Frame Bolts.