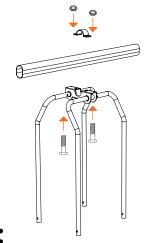

# YOU MUST USE A 17 MM SPANNER (NOT SUPPLIED) TO TIGHTEN THE HANGING BOLTS.

You must ensure that the Top Bracket is tightened evenly, or the bolt threading may strip – causing the swing to weaken and become unsafe.

## STEP | 3

- A. Insert Bushings into the four holes in the Base Rail.
- B. Insert Bottom Bars (Male) onto one side and Bottom Bars (Female) into the other.