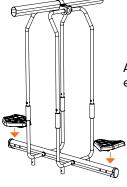

# STEP | 5

Attach a Seat to each end of the Base Rail.

## STEP | 6

Insert a Foot into the end of each Bottom Bar.

Ensure that those for the Left and Right are on the appropriate side.