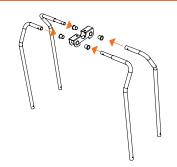

## STEP | 1

A. Insert Bushings into the four holes in the Top Connector.

B. Insert a Top Bar (Male) and Top Bar (Female) into the Bushings on one side of the Top Connector.

Repeat for the other side, but swap the positioning of the Male and Female Top Bars.

## STEP | 2

Position a Top Bracket on top of your Swing Rail, and the Top Connector underneath.

Secure the parts together with Hanging Bolts.