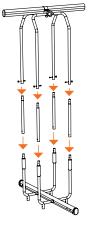

## STEP | 3

- A. Insert Bushings into the four holes in the Base Rail.
- B. Insert Bottom Bars (Male) onto one side and Bottom Bars (Female) into the other.

## STEP | 4

### **VULY MINI:**

Insert the ends of the Bottom Bars into the Top Bars.

Secure the parts with Frame Bolts.

## **VULY MAX:** →

Insert the small end of the Max Tubes into the ends of the Top Bars, and the Bottom Bars into the large ends of the Max Tubes.

Secure the parts with Frame Bolts.