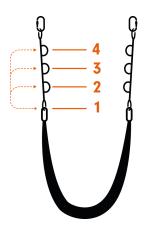

#### SWING SETS:

- 1. Remove the Yoga Swing and Adjustment Straps from the box.
- 2. Unlock the upper carabiners on your Swing and hook them into the lugs on the Swing Rail or . Ensure that both carabiners are facing the same direction and have been firmly tightened.
- 3. Unlock the carabiners on your Adjustment Straps and hook them into the lugs on the Swing Rail. Ensure that both carabiners are facing the same direction and have been firmly tightened.
- 4. Unlock the carabiners on your Yoga Swing and attach them to the appropriate loops on the Adjustment Straps according to user height see diagram below.

#### QUEST:

- 1. Remove the Yoga Swing and Adjustment Straps from the box.
- 2. Ensure that the Accessory Joiners on your Quest rail are positioned at minimum of 51cm apart.
- Unlock the carabiners on your Adjustment Straps and hook them into the lugs on the Accessory Joiners. Ensure that both carabiners are facing the same direction and have been firmly tightened.
- Unlock the carabiners on your Yoga Swing and attach them to the appropriate loops on the Adjustment Straps according to user height - see diagram below.

**REMEMBER:** The Adjustment Straps must be installed on the appropriate setting according to user height. Ensure that the user's feet can touch the ground.

**CONGRATULATIONS!** 

You have attached your Yoga Swing onto your Vuly