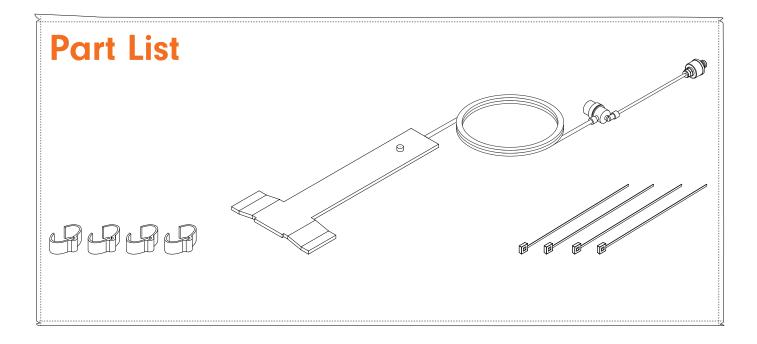

underneath and above the system are clear.
- Installation errors can cause falls from equipment, serious head injury or death.
- Retain this instruction manual for further reference.

#### Usage and Behaviour

- Do not use in strong wind conditions or wet weather, and keep the system secure.
- Climb on and off the system with caution and only while the part is not moving. Never jump off.
- Exercise caution at heights.
- Demonstrate safe use for children before allowing them onto the system.
- Do not walk close to, in front of, behind, or between moving items.
- Do not twist chains or ropes or loop them over the top rails.
- Do not to attach items that are not specifically designed for use with the system, such as but not limited to jump ropes, clothesline, pet leashes, cables and chains.



### **ULTRA & FLARE**













# **CONGRATULATIONS!**

You have attached the Mister to your Trampoline.

## LIFT 2, THUNDER & THUNDER PRO







# **CONGRATULATIONS!**

You have attached the Mister to your Trampoline.

## **MAX AND QUEST**













# **CONGRATULATIONS!**

You have attached the Mister to your Swing Set.





See VulyPlay.com/Terms for the most recent Vuly warranty policies, terms and conditions.