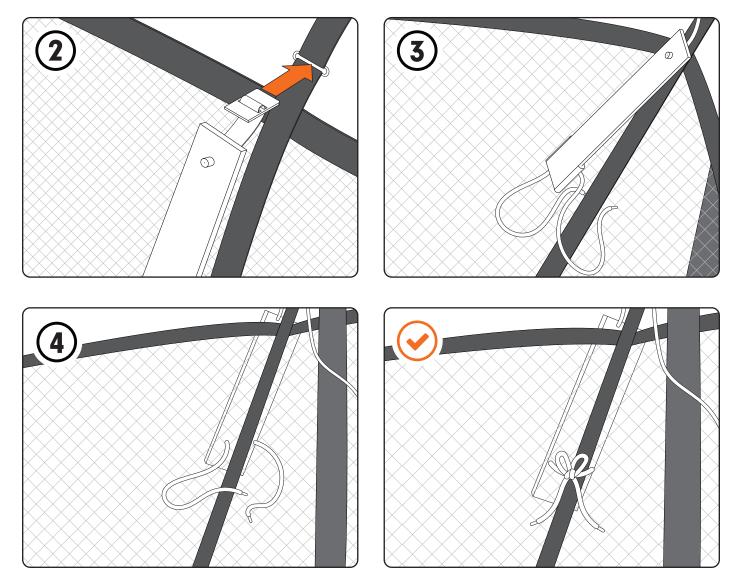

### **ULTRA & FLARE**

# **CONGRATULATIONS!**

You have attached the Mister to your Trampoline.