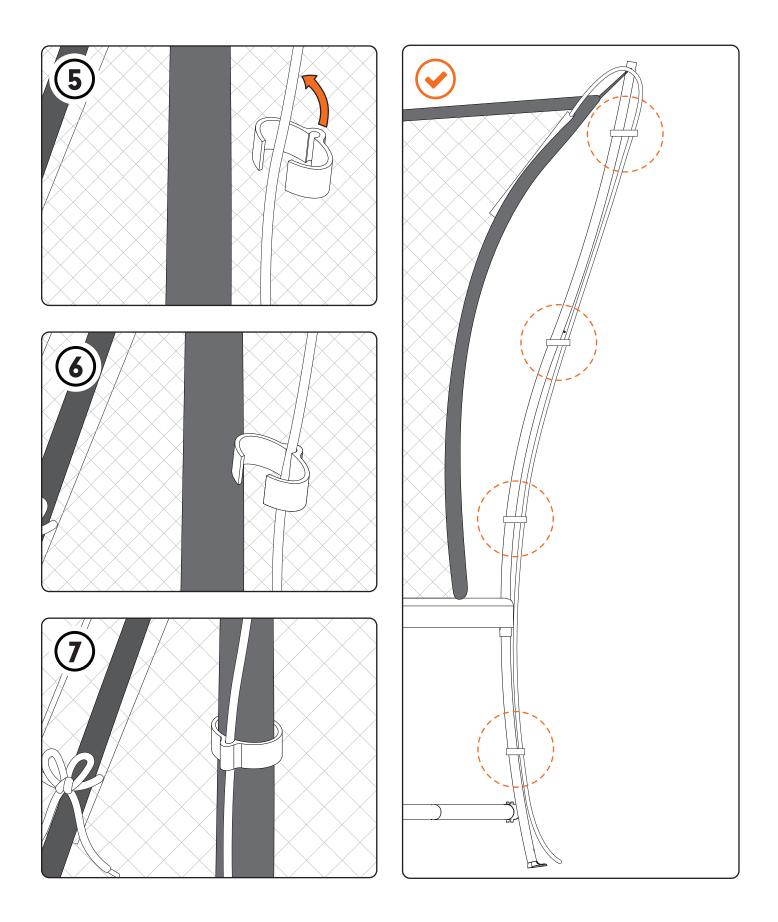

## LIFT 2, THUNDER & THUNDER PRO

# **CONGRATULATIONS!**

You have attached the Mister to your Trampoline.