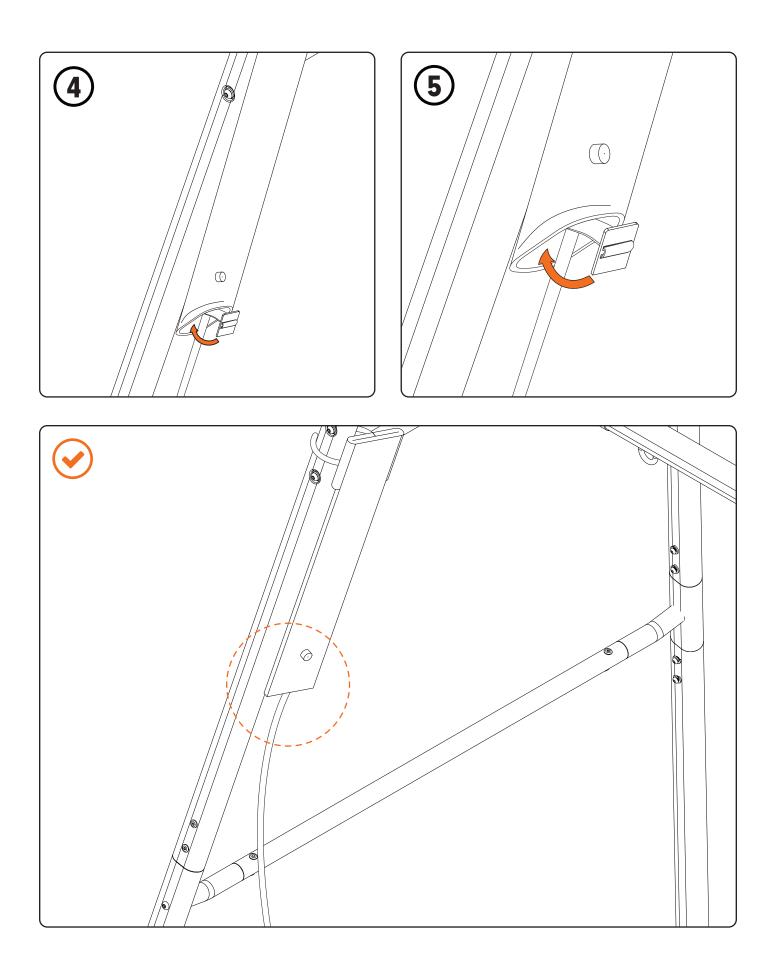

## LIFT 2, THUNDER & THUNDER PRO

# **CONGRATULATIONS!**

You have attached the Mister to your Trampoline.