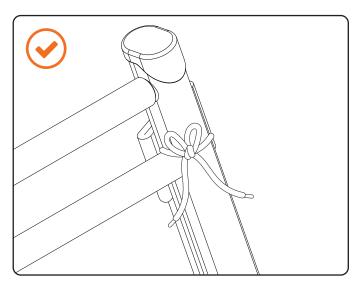

### **ULTRA & FLARE**

# **CONGRATULATIONS!**

You have attached the Mister to your Trampoline.