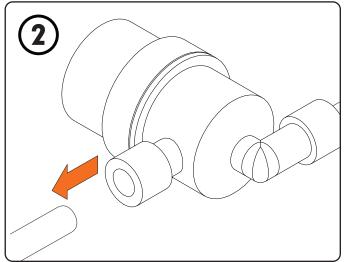

em are clear.
- Installation errors can cause falls from equipment, serious head injury or death.
- Retain this instruction manual for further reference.

#### Usage and Behaviour

- Do not use in strong wind conditions or wet weather, and keep the system secure.
- Climb on and off the system with caution and only while the part is not moving. Never jump off.
- Exercise caution at heights.
- Demonstrate safe use for children before allowing them onto the system.
- Do not walk close to, in front of, behind, or between moving items.
- Do not twist chains or ropes or loop them over the top rails.
- Do not to attach items that are not specifically designed for use with the system, such as but not limited to jump ropes, clothesline, pet leashes, cables and chains.



### **ULTRA & FLARE**













# **CONGRATULATIONS!**

You have attached the Mister to your Trampoline.

## LIFT 2, THUNDER & THUNDER PRO







# **CONGRATULATIONS!**

You have attached the Mister to your Trampoline.

## **MAX AND QUEST**













# **CONGRATULATIONS!**

You have attached the Mister to your Swing Set.





See VulyPlay.com/Terms for the most recent Vuly warranty policies, terms and conditions.