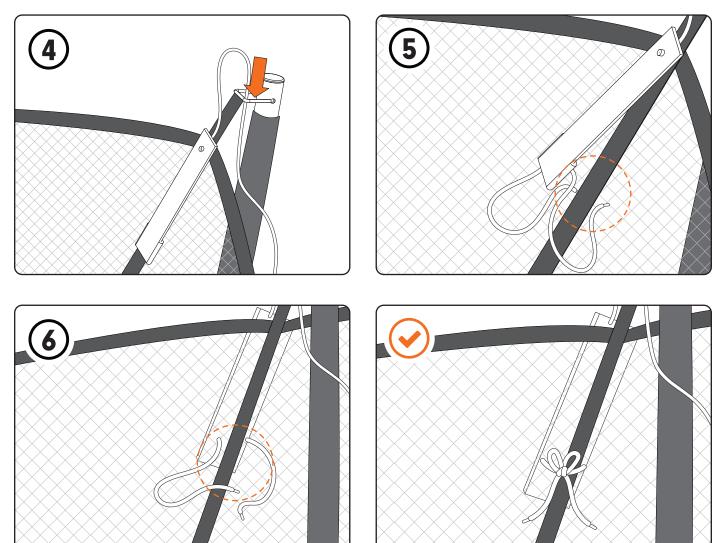

re clear.
- Installation errors can cause falls from equipment, serious head injury or death.
- Retain this instruction manual for further reference.

#### Usage and Behaviour

- Do not use in strong wind conditions or wet weather, and keep the system secure.
- Climb on and off the system with caution and only while the part is not moving. Never jump off.
- Exercise caution at heights.
- Demonstrate safe use for children before allowing them onto the system.
- Do not walk close to, in front of, behind, or between moving items.
- Do not twist chains or ropes or loop them over the top rails.
- Do not to attach items that are not specifically designed for use with the system, such as but not limited to jump ropes, clothesline, pet leashes, cables and chains.



### **ULTRA & FLARE**













# **CONGRATULATIONS!**

You have attached the Mister to your Trampoline.

## LIFT 2, THUNDER & THUNDER PRO







# **CONGRATULATIONS!**

You have attached the Mister to your Trampoline.

## **MAX AND QUEST**













# **CONGRATULATIONS!**

You have attached the Mister to your Swing Set.





See VulyPlay.com/Terms for the most recent Vuly warranty policies, terms and conditions.