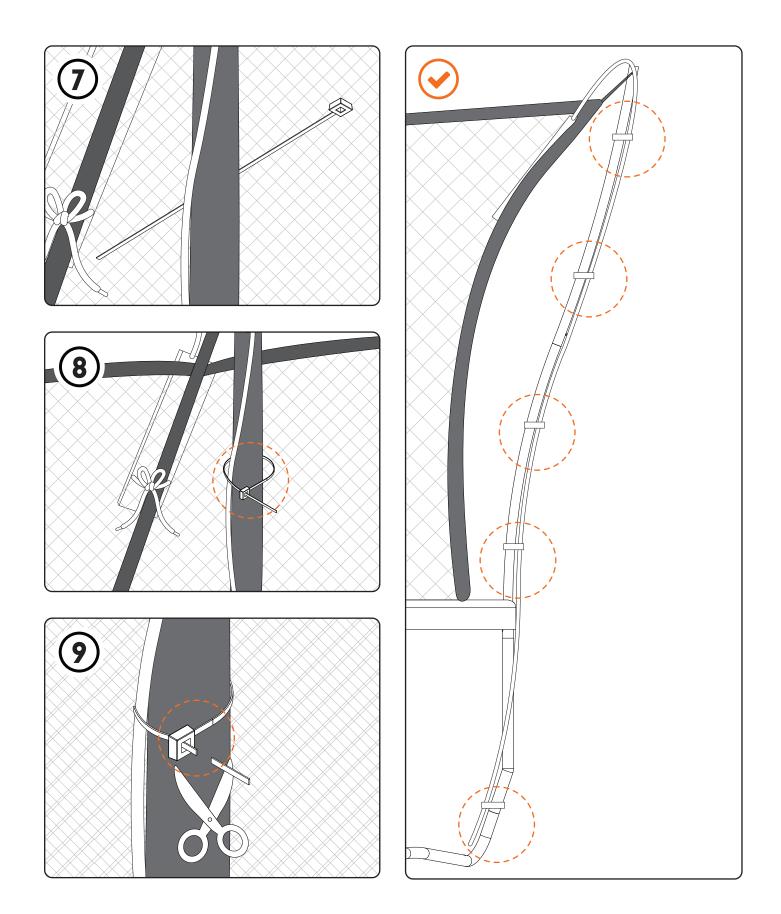

clear.
- Installation errors can cause falls from equipment, serious head injury or death.
- Retain this instruction manual for further reference.

#### Usage and Behaviour

- Do not use in strong wind conditions or wet weather, and keep the system secure.
- Climb on and off the system with caution and only while the part is not moving. Never jump off.
- Exercise caution at heights.
- Demonstrate safe use for children before allowing them onto the system.
- Do not walk close to, in front of, behind, or between moving items.
- Do not twist chains or ropes or loop them over the top rails.
- Do not to attach items that are not specifically designed for use with the system, such as but not limited to jump ropes, clothesline, pet leashes, cables and chains.



### **ULTRA & FLARE**













# **CONGRATULATIONS!**

You have attached the Mister to your Trampoline.

## LIFT 2, THUNDER & THUNDER PRO







# **CONGRATULATIONS!**

You have attached the Mister to your Trampoline.

## **MAX AND QUEST**













# **CONGRATULATIONS!**

You have attached the Mister to your Swing Set.





See VulyPlay.com/Terms for the most recent Vuly warranty policies, terms and conditions.