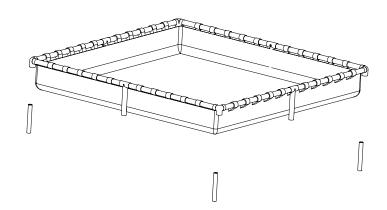

#### STEP | 1

- A. Position a Middle Leg in the centre of one side of the Fabric, in the large gap between the loops.
- B. Insert a Frame Tube A and B through the left and right of the loops on Fabric, respectively. Attach Joiners to the ends of these Frame Tubes.
- C. Repeat Steps 1A and 1B for the 3 other sides.

#### STEP | 2

Secure each Middle Leg and connected Frame Tube with a Frame Bolt.

Insert a Leg Tube into the bottom of each Joiner.