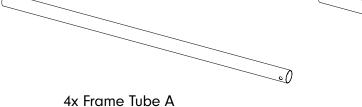

## **Deluxe Sandpit** LARGE

MANUAL

Parts List

4x Frame Tube B

4x Joiner

4x Leg Tube

#### STEP | 1

- A. Position a Middle Leg in the centre of one side of the Fabric, in the large gap between the loops.
- B. Insert a Frame Tube A and B through the left and right of the loops on Fabric, respectively. Attach Joiners to the ends of these Frame Tubes.
- C. Repeat Steps 1A and 1B for the 3 other sides.