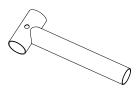

#### STEP | 2

Secure each Middle Leg and connected Frame Tube with a Frame Bolt.

Insert a Leg Tube into the bottom of each Joiner.