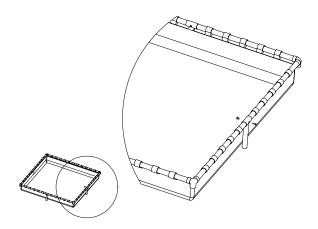

## MANUAL

Fill with sand.

Secure the Cover by looping the toggles at the corners around the Joiners.