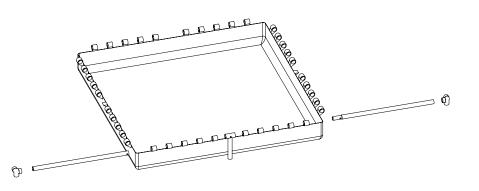

#### STEP | 1

- A. Position a Middle Leg in the centre of one side of the Fabric, in the large gap between the loops.
- B. Insert a Frame Tube A and B through the left and right of the loops on Fabric, respectively. Attach Joiners to the ends of these Frame Tubes.
- C. Repeat Steps 1A and 1B for the 3 other sides.

#### STEP | 2

Secure each Middle Leg and connected Frame Tube with a Frame Bolt.

Insert a Leg Tube into the bottom of each Joiner.