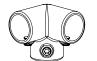

#### STEP | 2

Secure each Middle Leg and connected Frame Tube with a Frame Bolt.

Insert a Leg Tube into the bottom of each Joiner.