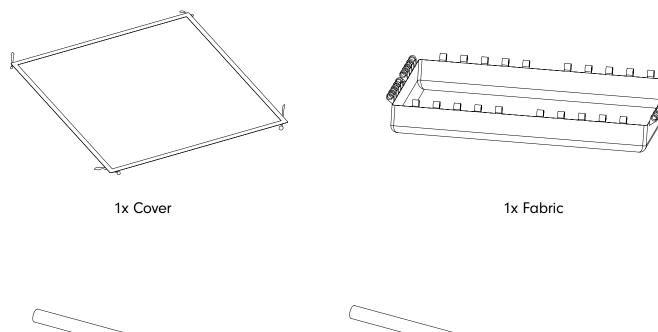

## **Deluxe Sandpit** LARGE

MANUAL

Parts List

4x Frame Tube B

4x Joiner

4x Leg Tube

## MANUAL

Fill with sand.

Secure the Cover by looping the toggles at the corners around the Joiners.