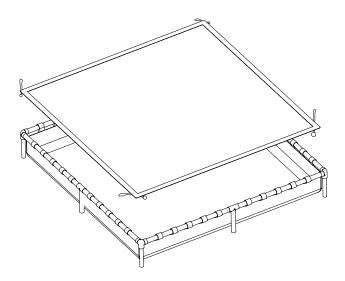

## MANUAL

Fill with sand.

Secure the Cover by looping the toggles at the corners around the Joiners.